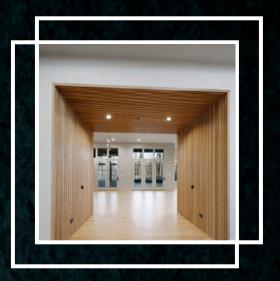

## **WIDE APPLICATIONS**

Reynoarch Interior louvers Panels can decorate interior ceilings and walls, the place to work, restaurants, hospitals, educational institutions, fitness clubs, recreation centres, and so on without fear of distortion, breaking, discolouration, or going bad.

## **APPLICATIONS**

WARDROBE CLADDING

**CEILING CLADDING** 

INTERIOR WALL CLADDING

WASHROOM CLADDING