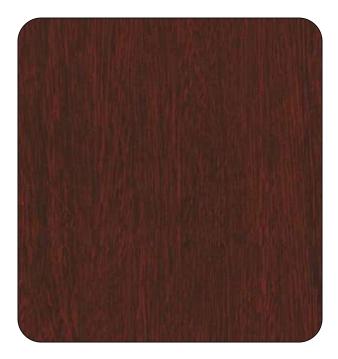

# REYNOARCH | SPARKLE SERIES

RA- 114 Sparkling White

RA- 139 Sparkling Red

RA- I I 5 Sparkling Black

RA- 100 Oxford Cherry

RA- 102 Oakwood

RA- 101 Wenge

RA- I I O Burn Walnut