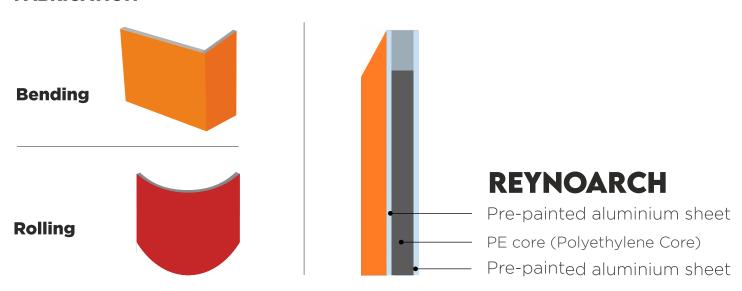

### **FABRICATION**

# REYNOARCH ALUMINIUM COMPOSITE PANELS

Reynoarch composite panels consist of two coated aluminium sheets that are laminated to both sides of a PE Core. Flatness, lightweight, minimal expansion, high corrosion and weather resistance are some of the advantages that make it an outstanding product. Please ask for the product datasheet for more information.