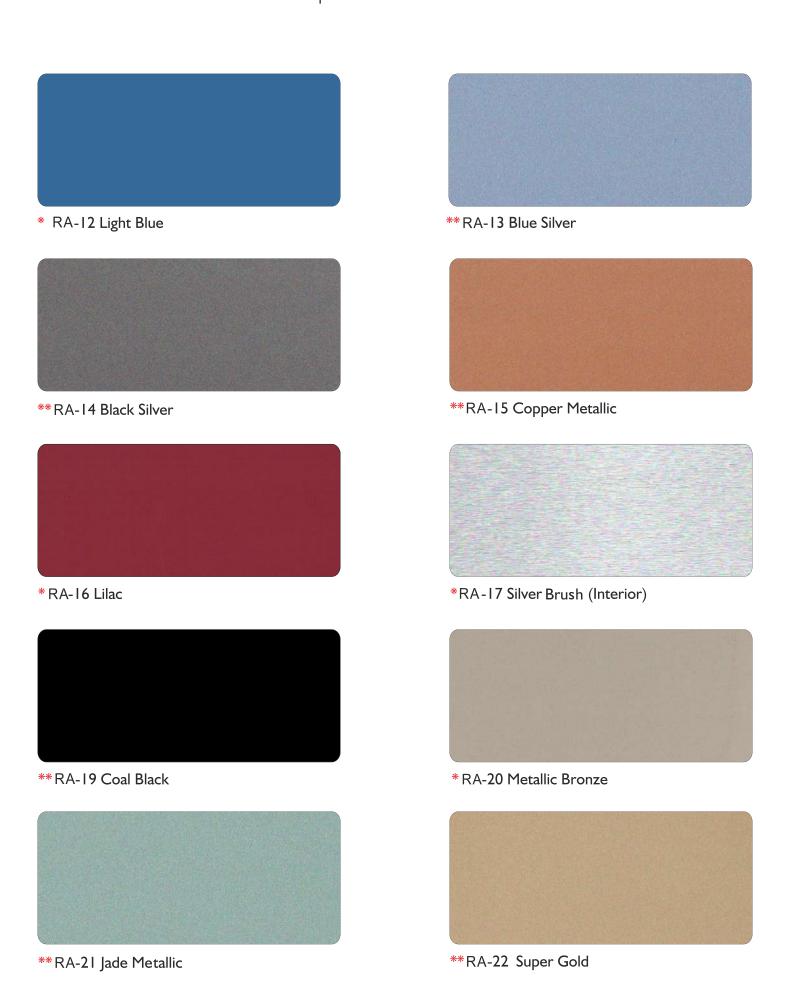

## **REYNOARCH** | SOLID & METALLIC SERIES

Sheet Thickness:

Coil Thickness:

\*0.25 & \*\*0.50mm

## **REYNOARCH** | SOLID & METALLIC SERIES