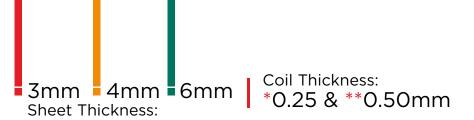

## **REYNOARCH** | SOLID & METALLIC SERIES

Sheet Thickness:

Coil Thickness:

\*0.25 & \*\*0.50mm