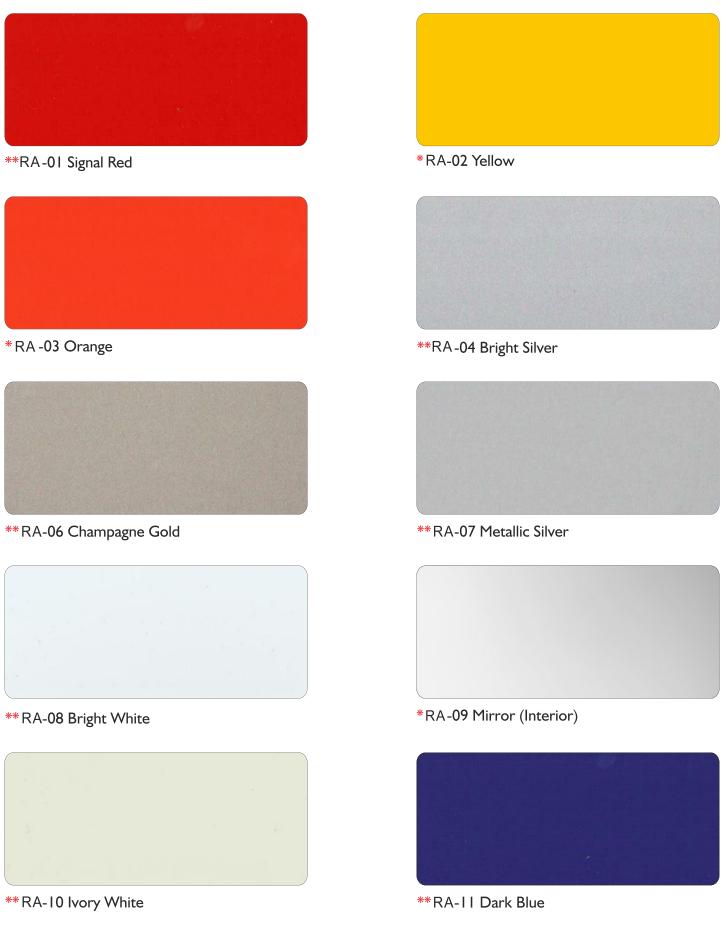

## **REYNOARCH** | SOLID & METALLIC SERIES

Sheet Thickness:

Coil Thickness:

\*0.25 & \*\*0.50mm

## **REYNOARCH** | SOLID & METALLIC SERIES