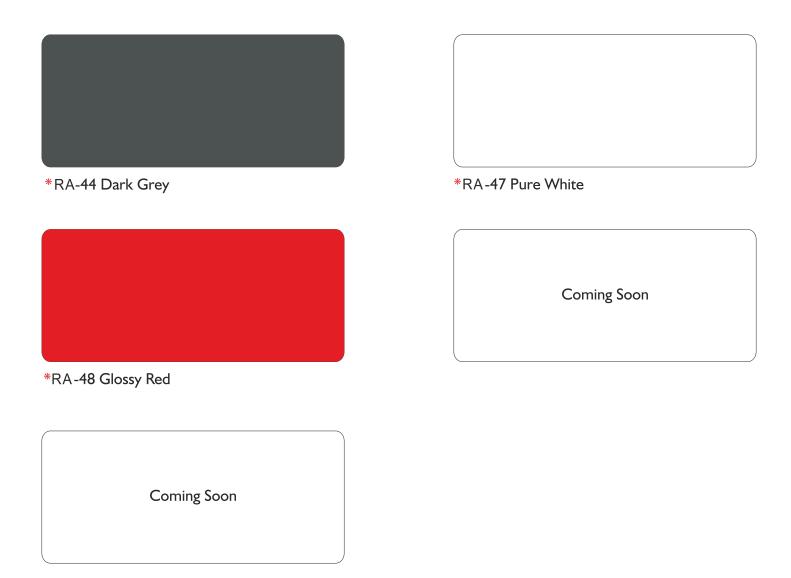

## **REYNOARCH** | SOLID & METALLIC SERIES

Sheet Thickness:

Coil Thickness:

\*0.25 & \*\*0.50mm

## **REYNOARCH** | SOLID & METALLIC SERIES