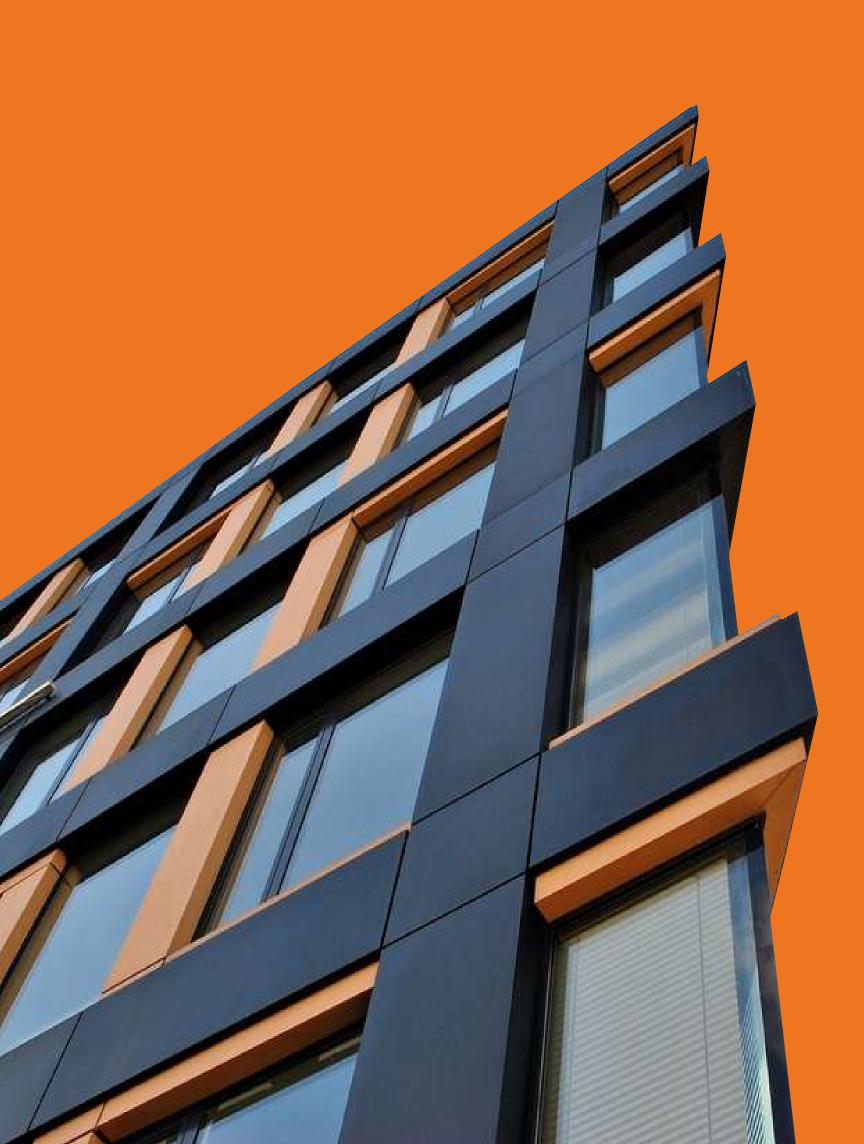

# REYNOARCH ALUMINIUM COMPOSITE PANELS

Reynoarch composite panels consist of two coated aluminium sheets that are laminated to both sides of a PE Core. Flatness, lightweight, minimal expansion, high corrosion and weather resistance are some of the advantages that make it an outstanding product. Please ask for the product datasheet for more information.

#### **VERSATILE AND EASY TO FABRICATE.**

Reynoarch panels and sheets enable flexibility in fabrication allowing freedom in design for unusual shapes.