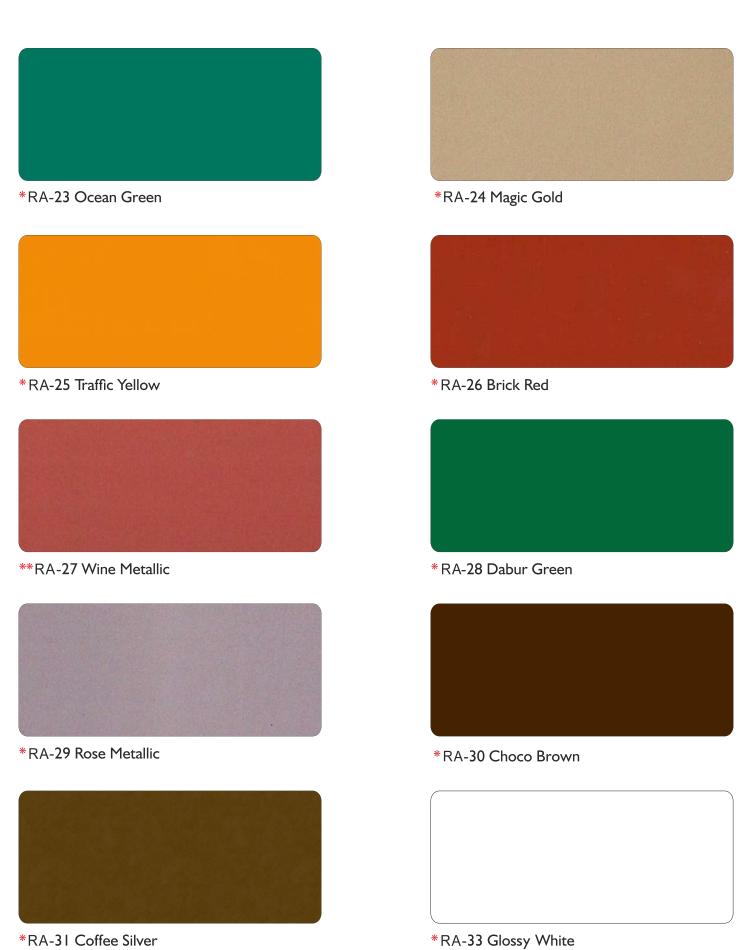

## **REYNOARCH** | SOLID & METALLIC SERIES

Sheet Thickness:

Coil Thickness:

\*0.25 & \*\*0.50mm

## **REYNOARCH** | SOLID & METALLIC SERIES