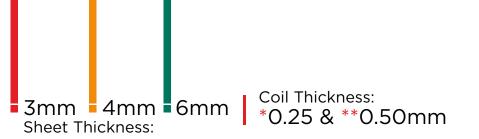

## **REYNOARCH** | SOLID & METALLIC SERIES

Sheet Thickness:

Coil Thickness:

\*0.25 & \*\*0.50mm